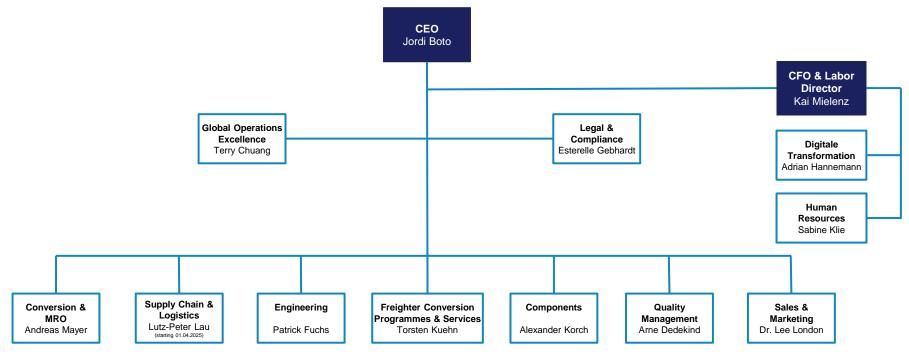

## **EFW ORGANIZATION**

# EFW ORGANIZATION FREIGHTER CONVERSION PROGRAMS & SERVICES