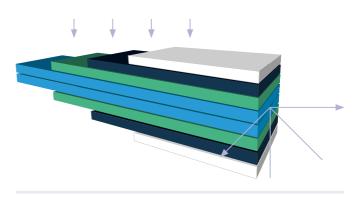

## LAY-UP

Complex Inside. Simple Outside.

# SANDWICH PANELS

are made from glass and carbon fibre layers or metallic sheets as skin. As core we use different materials, e.g. honeycomb, foam or glass.

Honeycomb sandwich panel

## CFRP/GFRP LAMINATES

are made from combinations of woven or uni-directional oriented glass or carbon fibres in a duroplastic matrix. Laminates are manufactured under cleanroom conditions.

CFRP/GFRP laminate lay-up

## **GENERAL CHARACTERISTICS**

- Lay-ups & core arranged in a modular system for optimal sandwich lay-up design
- Various decors depending on application: tedlar, decor foils, gloss and texture coatings
- > Flexible geometries and in-sandwich design features
- > Deliveries just in sequence ready for assembly
- Design of integrated systems including attachment parts
- > From semi-finished panels up to drop-in panels