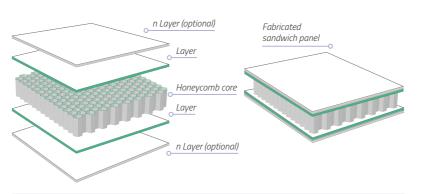

# SANDWICH PANELS

are made from glass and carbon fibre layers or metallic sheets as skin. As core we use different materials, e.g. honeycomb, foam or glass.

Honeycomb sandwich panel

## **GENERAL CHARACTERISTICS**

- Lay-ups & core arranged in a modular system for optimal sandwich lay-up design
- Various decors depending on application: tedlar, decor foils, gloss and texture coatings
- > Flexible geometries and in-sandwich design features
- > Deliveries just in sequence ready for assembly
- Design of integrated systems including attachment parts
- > From semi-finished panels up to drop-in panels