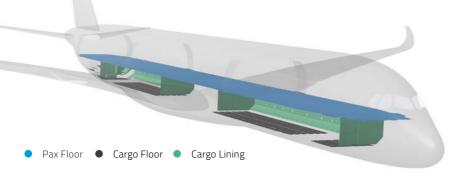

## APPLICATION AREA OF EFW'S CUSTOMIZED PANELS

#### **AVAILABILITY**

|                 |                                    | A320<br>FAMILY | A380 | A330/A340 | A350 |
|-----------------|------------------------------------|----------------|------|-----------|------|
| РАХ             | Floor Panels                       | •              | •    | 0         | 0    |
|                 | Pre-Fab Semi-Finished Floor Panels | •              | •    | 0         | 0    |
| CARGO           | Floor Panels                       | •              | 0    | 0         | 0    |
|                 | Protection Panels                  | •              | 0    | 0         | 0    |
|                 | Sidewall Linings                   | •              | 0    | 0         | 0    |
| CABIN INTERIORS | Partitions                         | •              | 0    | 0         | 0    |