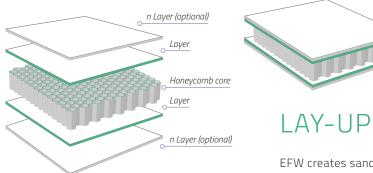

EFW creates sandwich panels specifically according to your requirements with different layers from glass and carbon fibre to metallic sheets and core materials as honeycomb or foam.