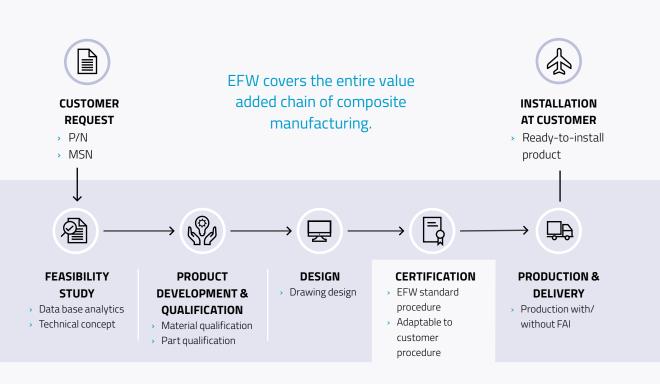

#### EFW AT A GLANCE

# CABIN SOLUTIONS AND AEROSTRUCTURES

Certified Production Organization DE.21G.0005

# ENGINEERING SERVICES

Certified Design Organization EASA.21J.054

# MAINTENANCE REPAIR AND OVERHAUL

Certified Maintenance Organization DE.145.0040

# FREIGHTER CONVERSION

Certified Maintenance Organization DE.145.0040

- > Based in Dresden, Germany
- > A company of ST Engineering (55%) and Airbus (45%)
- > More than 2,200 employees
- > Revenues of € 600 Mio.