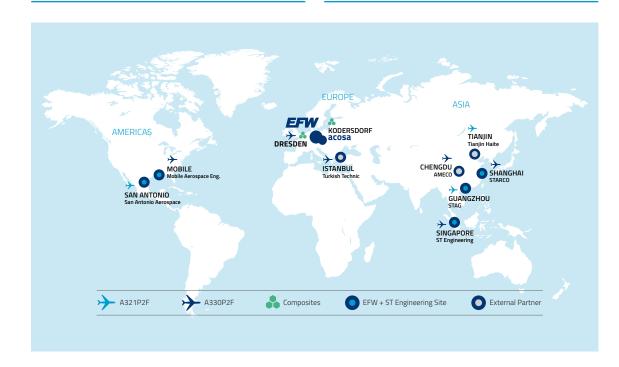

#### EFW AT A GLANCE

# FREIGHTER CONVERSION

Certified Maintenance Organization DE.145.0040

- > Based in Dresden, Germany
- > A company of ST Engineering (55%) and Airbus (45%)
- > More than 2,200 employees
- > Revenues of € 600 Mio.