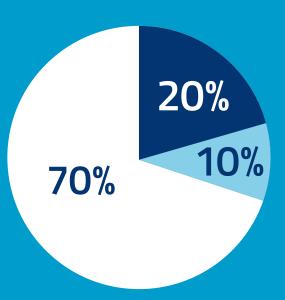

# DID YOU KNOW...

THAT WHENEVER YOU FLY WITH AN AIRBUS DESIGNED AIRCRAFT, YOU STEP ON FLOOR MADE BY EFW

500,000

COMPOSITE PARTS PER YEAR

FROM FLAT
PANEL UP
TO FULLY
EQUIPPED
MONUMENT

More than

55,000 DIFFERENT PARTS