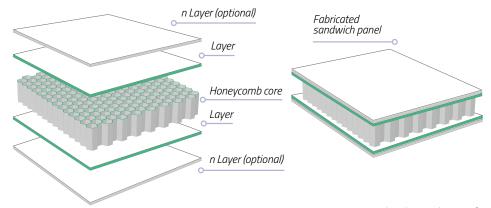

#### I AY-UP

EFW creates sandwich panels specifically according to your requirements with different layers from glass and carbon fibre to metallic sheets and core materials as honeycomb or foam.